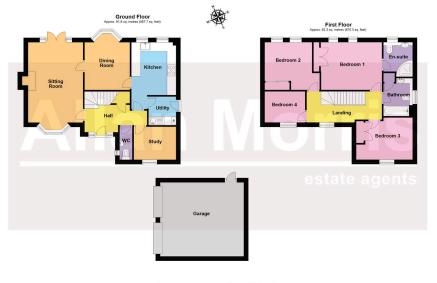

Accommodation comprising: Entrance Hall, downstairs Cloakroom, Study, large Sitting Room with double doors to the rear, Dining Room, Kitchen with crystal quartz work surfaces and integrated appliances, Utility. First floor: Master Bedroom with En-Suite Shower, two further double Bedrooms, single Bedroom and good size Family Bathroom.

Sitting Room - 6m x 3.8m (19'8" x 12'5")

Study - 2.8m x 2.2m (9'2" x 7'2")

Dining Room - 3.8m x 3m (12'5" x 9'10")

Kitchen - 3.5m x 3m (11'5" x 9'10")

Utility Room - 2m x 1.8m (6'6" x 5'10")

Master Bedroom - 4.2m x 3.3m (13'9" x 10'9")

En-Suite - 2.3m x 2m (7'6" x 6'6")

Bedroom 2 - 3.7m x 3.3m (12'1" x 10'9")

Bedroom 3 - 3.7m x 2.7m (12'1" x 8'10")

**Bedroom 4** - 2.8m x 2m (9'2" x 6'6")

Total area: approx. 154.0 sq. metres (1658.0 sq. feet) for plans shown are for general guidance only. While every attempt has been made to move that the floorplan measurements are as accurate as possible, they are for if