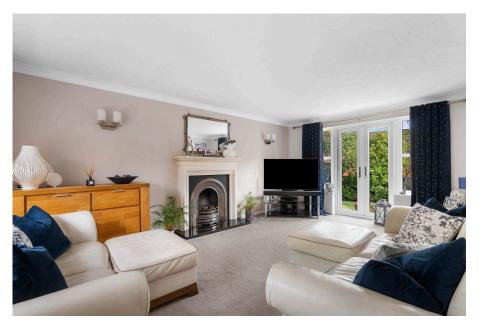

Accommodation comprising: Entrance Hall, downstairs Cloakroom, Study, large Sitting Room with double doors to the rear, Dining Room, Kitchen with crystal quartz work surfaces and integrated appliances, Utility. First floor: Master Bedroom with En-Suite Shower, two further double Bedrooms, single Bedroom and good size Family Bathroom.

Sitting Room - 6m x 3.8m (19'8" x 12'5")

Study - 2.8m x 2.2m (9'2" x 7'2")

Dining Room - 3.8m x 3m (12'5" x 9'10")

Kitchen - 3.5m x 3m (11'5" x 9'10")

Utility Room - 2m x 1.8m (6'6" x 5'10")

Master Bedroom - 4.2m x 3.3m (13'9" x 10'9")

- 4 Bedroom detached house Sought after location
- Large Sitting Room with double doors to garden
- Double Garage
- Council Tax Band F

- Ample off road parking
- Very pleasant private rear garden

tel: 01905 612266 worcester@allanmorris-worcester.co.uk