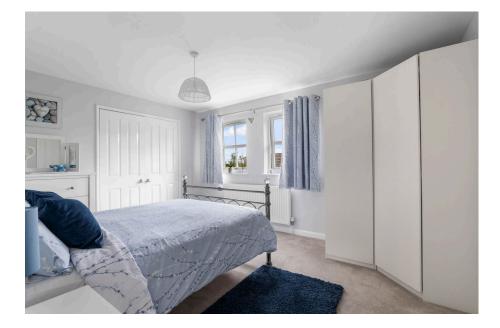

Accommodation comprising: Entrance Hall, downstairs Cloakroom, Study, large Sitting Room with double doors to the rear, Dining Room, Kitchen with crystal quartz work surfaces and integrated appliances, Utility. First floor: Master Bedroom with En-Suite Shower, two further double Bedrooms, single Bedroom and good size Family Bathroom.

En-Suite - 2.3m x 2m (7'6" x 6'6")

Bedroom 2 - 3.7m x 3.3m (12'1" x 10'9")

Bedroom 3 - 3.7m x 2.7m (12'1" x 8'10")

**Bedroom 4** - 2.8m x 2m (9'2" x 6'6")

Total area: approx. 154.0 sq. metres (1658.0 sq. feet) for plans shown are for general guidance only. While every attempt has been made to move that the floorplan measurements are as accurate as possible, they are for if