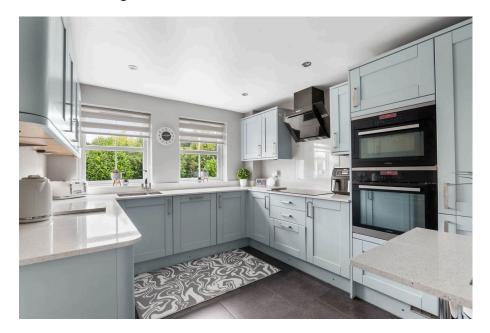

Accommodation comprising: Entrance Hall, downstairs Cloakroom, Study, large Sitting Room with double doors to the rear, Dining Room, Kitchen with crystal quartz work surfaces and integrated appliances, Utility. First floor: Master Bedroom with En-Suite Shower, two further double Bedrooms, single Bedroom and good size Family Bathroom.

Sitting Room - 6m x 3.8m (19'8" x 12'5")

Study - 2.8m x 2.2m (9'2" x 7'2")

Dining Room - 3.8m x 3m (12'5" x 9'10")

Kitchen - 3.5m x 3m (11'5" x 9'10")

Utility Room - 2m x 1.8m (6'6" x 5'10")

Master Bedroom - 4.2m x 3.3m (13'9" x 10'9")