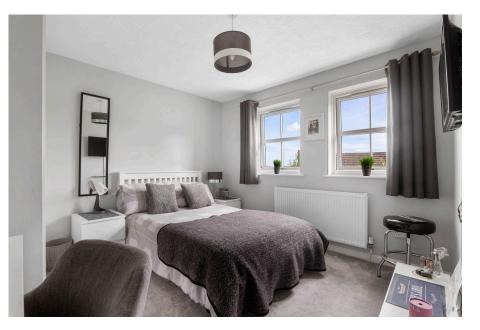

Accommodation comprising: Entrance Hall, downstairs Cloakroom, Study, large Sitting Room with double doors to the rear, Dining Room, Kitchen with crystal quartz work surfaces and integrated appliances, Utility. First floor: Master Bedroom with En-Suite Shower, two further double Bedrooms, single Bedroom and good size Family Bathroom.

Sitting Room - 6m x 3.8m (19'8" x 12'5")

Study - 2.8m x 2.2m (9'2" x 7'2")

Dining Room - 3.8m x 3m (12'5" x 9'10")

Kitchen - 3.5m x 3m (11'5" x 9'10")

Utility Room - 2m x 1.8m (6'6" x 5'10")

Master Bedroom - 4.2m x 3.3m (13'9" x 10'9")

En-Suite - 2.3m x 2m (7'6" x 6'6")

Bedroom 2 - 3.7m x 3.3m (12'1" x 10'9")

Bedroom 3 - 3.7m x 2.7m (12'1" x 8'10")

**Bedroom 4** - 2.8m x 2m (9'2" x 6'6")

Total area: approx. 154.0 sq. metres (1658.0 sq. feet) for plans shown are for general guidance only. While every attempt has been made to move that the floorplan measurements are as accurate as possible, they are for if