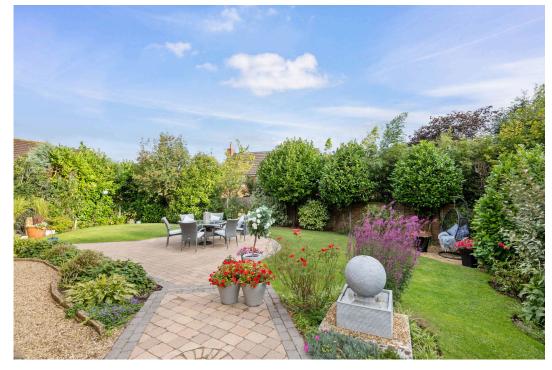

Outside: To the front is a driveway providing ample off road parking. Leading to a detached double Garage. (Further potential to extend parking if required). The rear of the property is of particular note and has a good size, private and well maintained rear garden with a large patio and further space to the side ideal for entertaining or extending if required.

- 4 Bedroom detached house Sought after location
- Large Sitting Room with double doors to garden
- Double Garage
- Council Tax Band F

- Ample off road parking
- Very pleasant private rear garden

tel: 01905 612266 worcester@allanmorris-worcester.co.uk